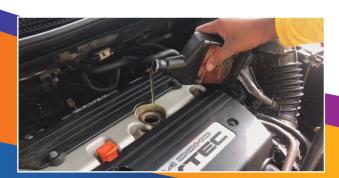

## Polytron Metal Treatment Concentrate (MTC) Oil Additive

- Compatible with all types & Grade of Engine oils
- Decrease wear of Engine/Equipment up to 95%
- Extends Engine Service life to overhaul by 2-3 times\*\*

- Immediate reduction in noise, vibration & temperature
- مدكن
- Maximizes engine's power, torque & fuel efficiency
- Considerable reduction in emission of pollutants
- Reduces oil top-up volume
- Keeps engine totally clean of any deposit build-up
- Experience smooth drive with great pick-up & mileage